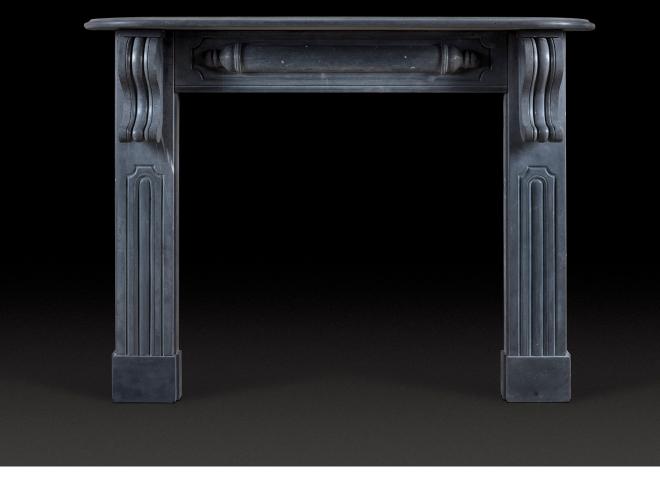

## Antique Chimneypiece

A Regency chimneypiece carved entirely in Blue Limestone. This piece has many unusual and playful features. Fielded panels adorning the jambs stall upon meeting the sturdy footblocks. Exaggerated and reeded corbels, which curiously kick out at their base, support a gently curved and bullnosed shelf. The piece is finished with a barrel frieze resembling tightly furled parchment.