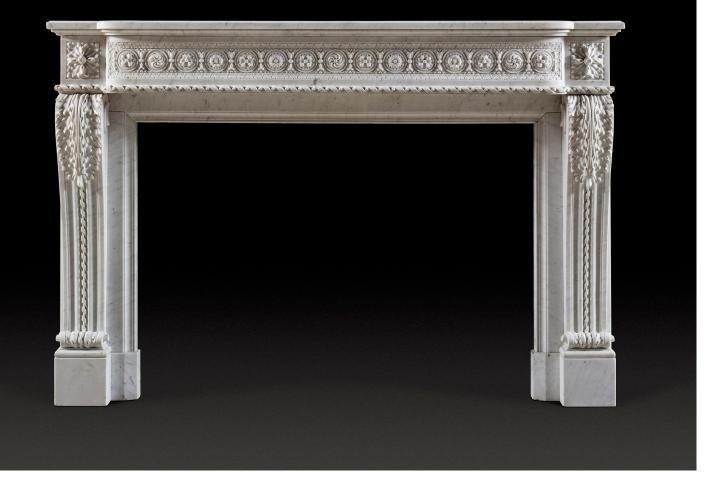

## Antique chimneypiece

A Louis XVI chimneypiece composed of S-scrolled jambs and a running guilloche frieze and projecting shelf. The carving in White Marble is brisk and dynamic, yet the delicacy and extent of carving imparts a lavishness. The aperture is of landscape proportion and flanked handsomely by the scrolled acanthus jambs, completing what is a quintessential French chimneypiece.