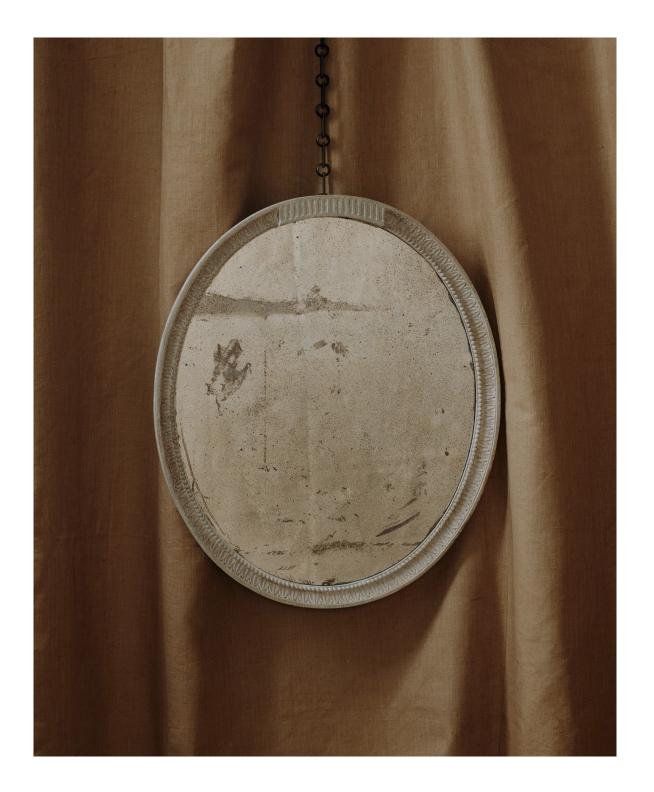

## **Small Pell Mirror**

A quintessential oval form wall mirror, with lightly carved leaf and beaded detailing, and fluted central top section. Here photographed with a highly unique aged painted finish, incorporating bone white tones and chalky blues, aiming to replicate the scintilla remnants of a perfect 18th century painted surface. Here with an overall 'foxed' and lightly aged mirror plate.

Dimensions Height 31½ in (79cm) width 26% in (67cm)

T +44 (0) 20 7730 2122 F +44 (0) 20 7730 2132 info@jamb.co.uk www.jamb.co.uk © Jamb 2005

Jamb.