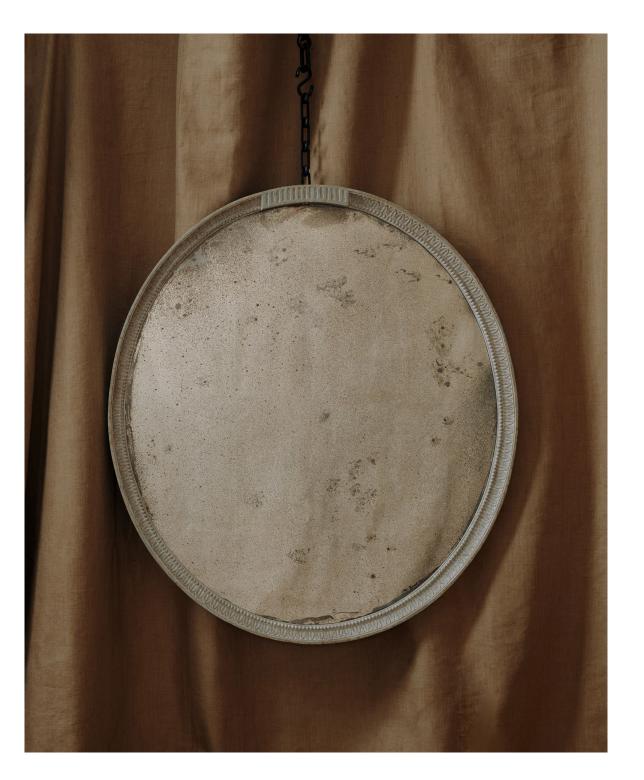

## Large Pell Mirror

A quintessential oval form wall mirror, with lightly carved leaf and beaded detailing, and fluted central top section. Here photographed with a highly unique aged painted finish, incorporating bone white tones and chalky blues, aiming to replicate the scintilla remnants of a perfect 18th century painted surface. Here with an overall 'foxed' and lightly aged mirror plate.

Dimensions

Height 421/sin (107cm) width 373/sin (95cm)

T +44 (0) 20 7730 2122 F +44 (0) 20 7730 2132 info@jamb.co.uk www.jamb.co.uk © Jamb 2005

Jamb.