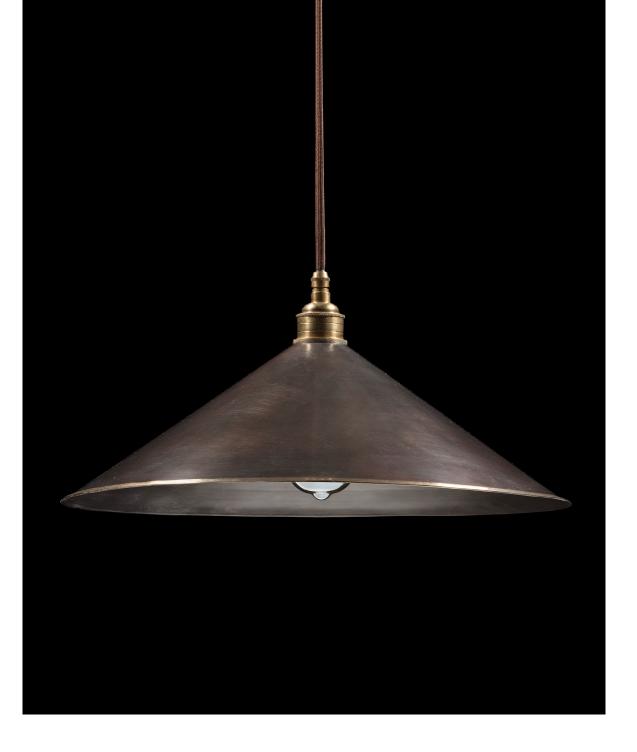

## Large Kick with Reeded Shade

A heavy weight, handmade metal coolie shade with reeded edge. Available in a range of finishes. Shown here in Brown Bronze finish with the reeded edge in Antique Brass..

The shade comes with canopy, 1 metre of flex and a bulb. Additional flex: \$24 per metre.

Dimensions

Small: Height (excluding flex)  $2^3/4$ in (7cm) diameter  $9^9/16$ in (24.3cm) Medium: Height (excluding flex)  $3^5/8$ in (9.4cm) diameter  $12^3/32$ in (30.6cm) Large: Height (excluding flex)  $5^{15}/16$ in (15.1cm) diameter  $17^7/8$ in (45.5cm)