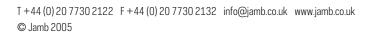

## **Penshaw Mirror (Small)**

A circular mirror with thinly reeded frame and cast brass hanging loop, with a subtly finished ebonised surface patina and gently curved and lightly aged convex plate.

Dimensions Diameter 20½ sin (51cm) depth 1in (2.5cm)

## Penshaw Mirror (Medium)

A circular mirror with thinly reeded frame and cast brass hanging loop, with a subtly finished ebonised surface patina and gently curved and lightly aged convex plate.

Dimensions Diameter 23%in (60.5cm) depth 1in (2.5cm)

## Penshaw Mirror (Large)

A circular mirror with thinly reeded frame and cast brass hanging loop, with a subtly finished ebonised surface patina and gently curved and lightly aged convex plate.

Dimensions Diameter 32in (81cm) depth 1in (2.5cm)