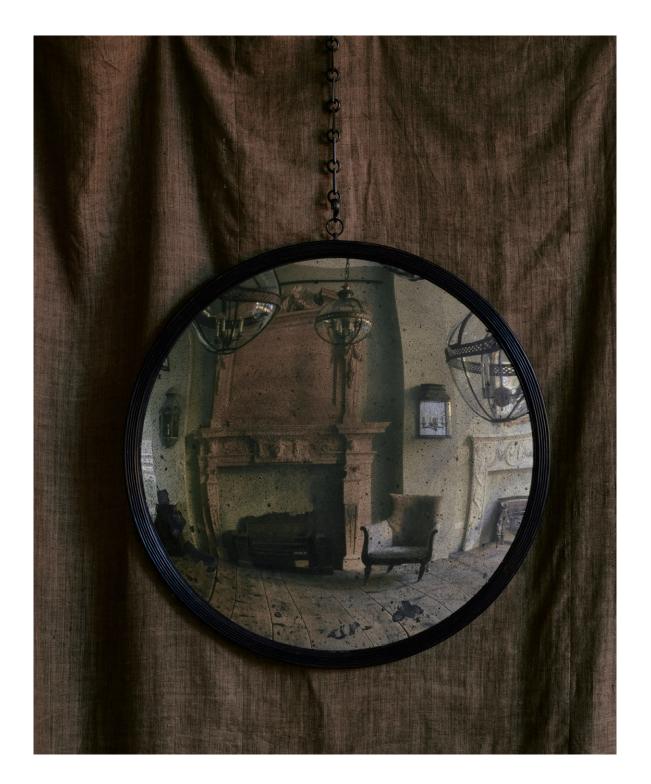

## **Penshaw Mirror (Small)**

A circular mirror with thinly reeded frame and cast brass hanging loop, with a subtly finished ebonised surface patina and gently curved and lightly aged convex plate.

Dimensions Diameter 20½ sin (51cm) depth 1in (2.5cm)

## Penshaw Mirror (Medium)

A circular mirror with thinly reeded frame and cast brass hanging loop, with a subtly finished ebonised surface patina and gently curved and lightly aged convex plate.

Dimensions Diameter 23%in (60.5cm) depth 1in (2.5cm)

## Penshaw Mirror (Large)

A circular mirror with thinly reeded frame and cast brass hanging loop, with a subtly finished ebonised surface patina and gently curved and lightly aged convex plate.

Dimensions Diameter 32in (81cm) depth 1in (2.5cm)