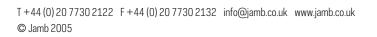

## **Penshaw Mirror (Small)**

A circular mirror with thinly reeded frame and cast brass hanging loop, with a subtly finished ebonised surface patina and gently curved and lightly aged convex plate.

Dimensions Diameter 20½ sin (51cm) depth 1in (2.5cm)

## Penshaw Mirror (Medium)

A circular mirror with thinly reeded frame and cast brass hanging loop, with a subtly finished ebonised surface patina and gently curved and lightly aged convex plate.

Dimensions Diameter 23%in (60.5cm) depth 1in (2.5cm)

## Penshaw Mirror (Large)

A circular mirror with thinly reeded frame and cast brass hanging loop, with a subtly finished ebonised surface patina and gently curved and lightly aged convex plate.

Dimensions Diameter 32in (81cm) depth 1in (2.5cm)