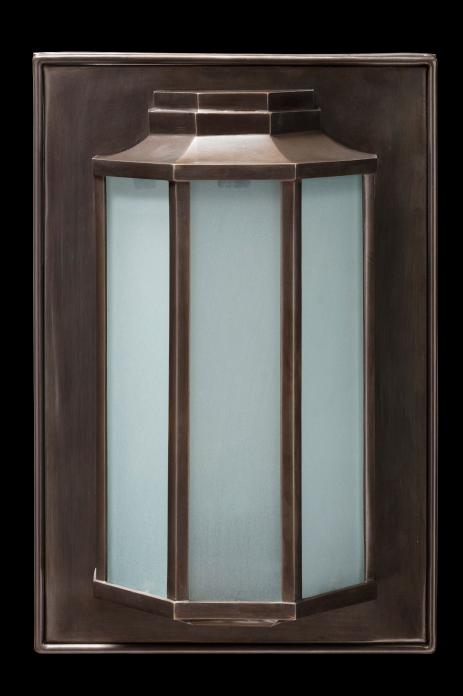

## Elbert

A small scale three-sided Art Deco wall lantern with ogee shaped roof. Surmounted by a stepped cover, on a distinctive framed rectangular backplate.

Dimensions

Height 12in (30.5cm) width 8½in (21cm) depth 4⅓in (11cm)