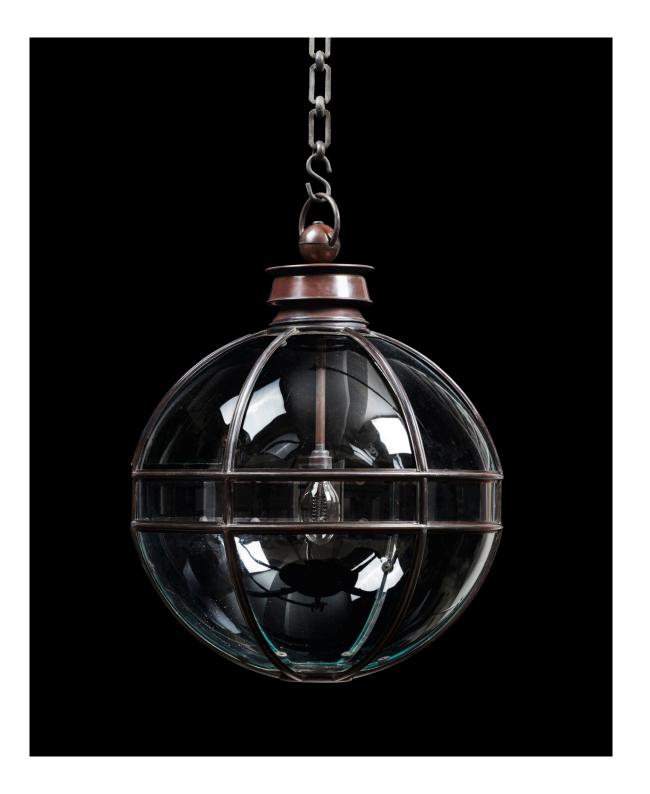

## Mercury

This large glazed, spherical lantern is made with hand-moulded copper. The central meridian is of simple form, comprising of a double band moulding. A simple ball finial rests on a circular banded cupola designed to reduce heat or smoke. Shown here in a brown bronze finish.

Dimensions

Height 30in (76cm) diameter 22in (57cm)

Finishes

Antique brass, antique brown bronze, antique grey, antique silver, antique verdigris, brass, brown bronze, copper, nickel, painted finish, verdigris and winter green