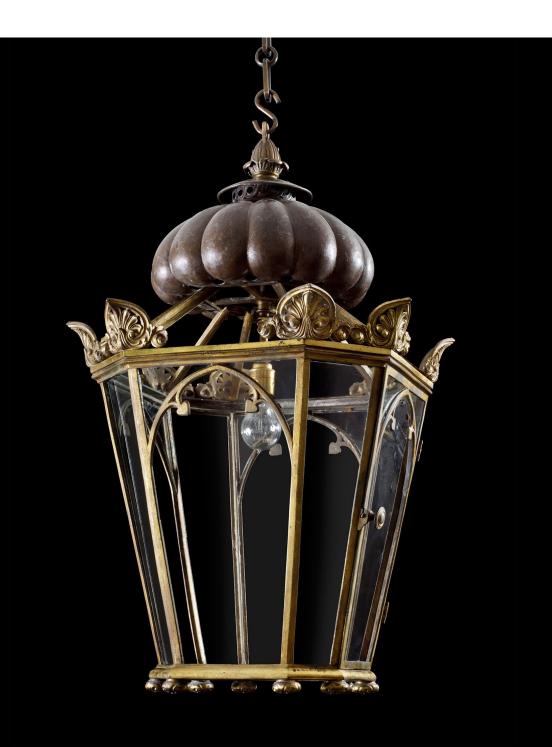

## Windsor

A Regency style hanging lantern with faceted, Gothic panels topped with hipped, anthemion decorated, classical antefixes; the hole upheld by a circular, rounded and ribbed clasp, capped with a finial. Shown here in a distressed brass and brown bronze finish.