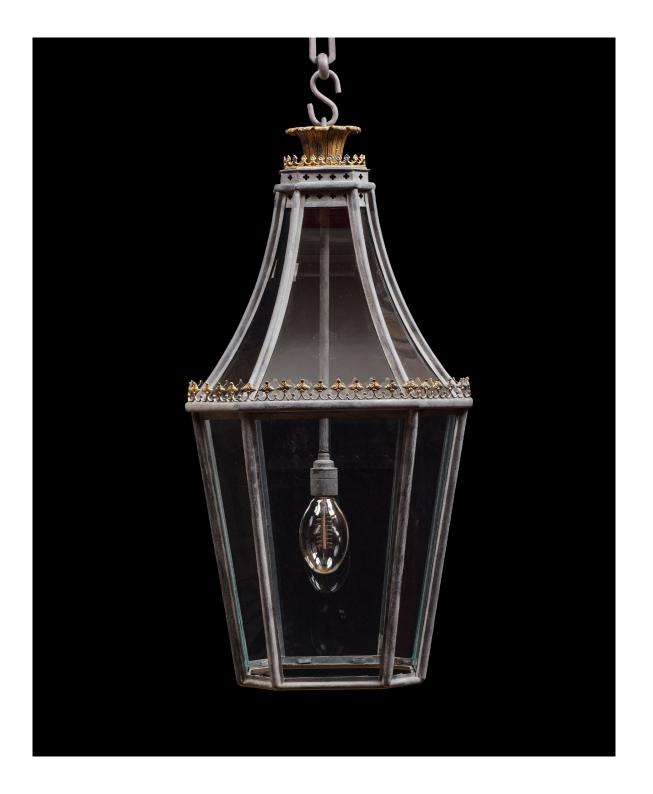

## Penrose

This highly unusual tapered and moulded hanging lantern is decorated with delicate pierced gallery around both the central partition and the top, which is capped by a floral cupola. Shown here in the Hyde finish with distressed gilt bronze highlights.

Dimensions

Height 29½ in (75.5cm) width 15½ in (39cm)

Finishes

Antique brass, antique brown bronze, antique grey, antique silver, antique verdigris, brass, brown bronze, copper, Hyde, nickel, painted finish, verdigris, winter green