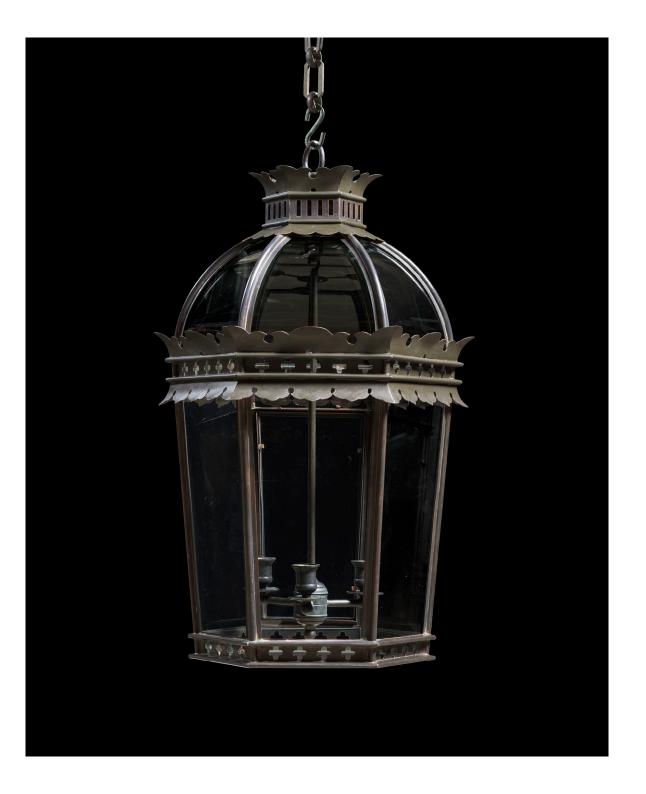

## **Bridgens**

This tapered and moulded lantern inspired by Bridgens has a hinged side door beneath a running band of pierced gothic and Jacobean revival decoration, the glazed and domed top with a slotted cupola. Shown here in the antique brown bronze finish.

Dimensions

Height 35½in (90cm) width 20in (50.5cm) depth 20in (50.5cm)

Finishes

Antique brass, antique brown bronze, antique grey, antique silver, antique verdigris, brass, brown bronze, copper, nickel, painted finish, verdigris, winter green