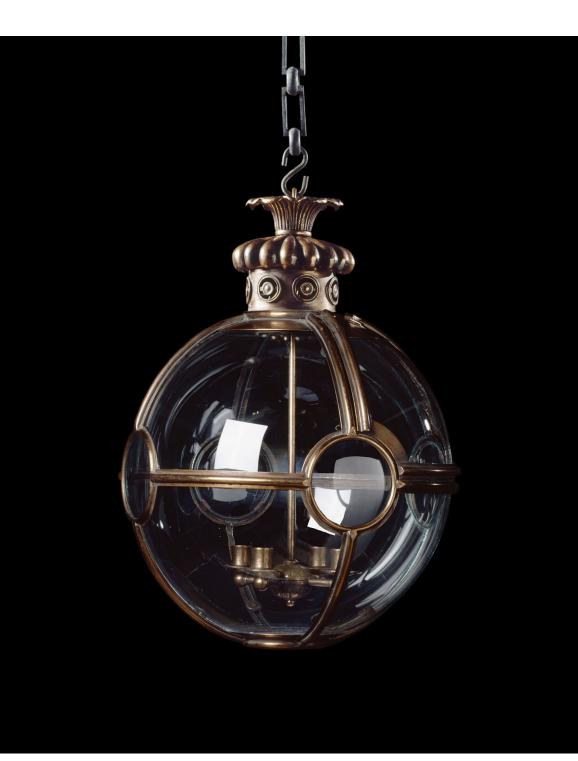

## **Small Convex Globe**

This fully glazed, spherical lantern with convex glass panels fitted around the meridian has a pierced heat duct, gadrooned decoration and a gilt leaf spray. The gilt brass elements add richness to the effect of electric or candle light. Shown here in a brown bronze finish.

Dimensions Height 21½in (54.2cm) width 15½in (38.6cm)