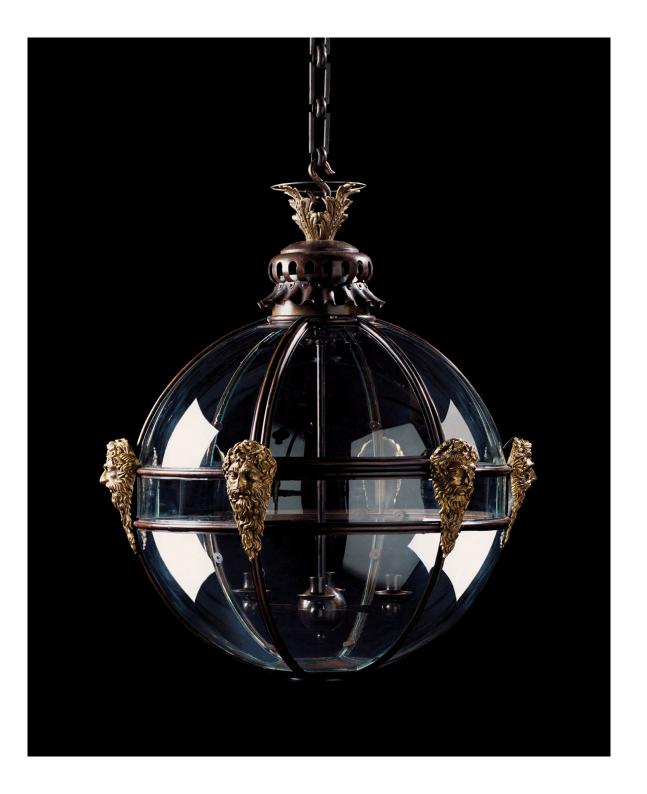

## Mask Globe

Made with hand-moulded copper and finished in bronze, this large glazed, spherical lantern is enriched with cast brass masks. The masks, with long beards, represent Neptune, the God of the Sea. The leaf cast finial rests on a pierced cupola designed to reduce heat or smoke. Shown here in a brown bronze finish.

Dimensions

Height 31in (78.5cm) diameter 27½in (69.5cm)

Finishes

Antique brass, antique brown bronze, antique grey, antique silver, antique verdigris, brass, brown bronze, copper, nickel, painted finish, verdigris, winter green