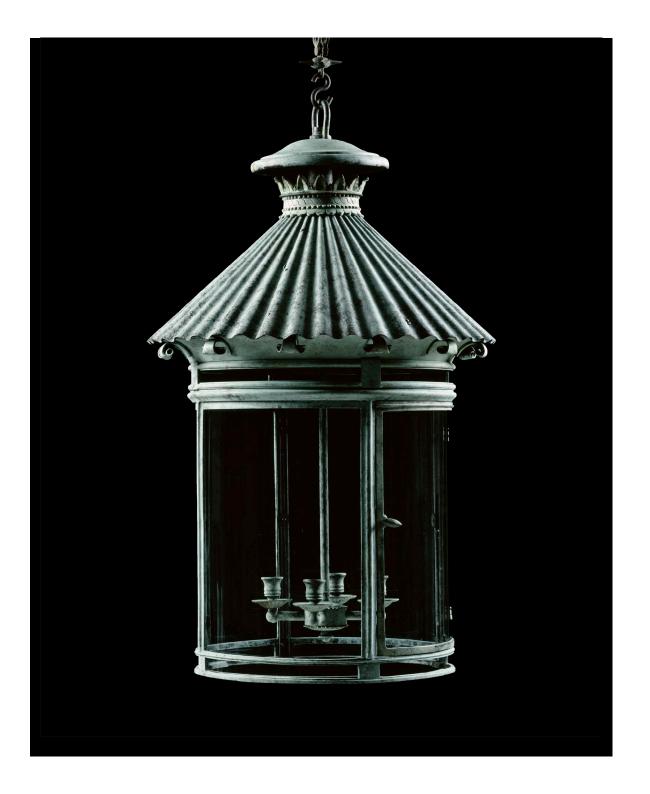

## Lorimer

Finished in patinated brass, the fluted top with pierced leaf and bead cast smoke outlet, is supported by delicate scrolls, the cylindrical sides with curved glass, a hinged door and double moulded bands. Shown here in a verdigris finish.

Dimensions

Height 36in (91.5cm) Hood width 21in (53.5cm) bottom width 15in (38cm)

Finishes

Antique brass, antique brown bronze, antique grey, antique silver, antique verdigris, brass, brown bronze, copper, nickel, painted finish, verdigris, winter green