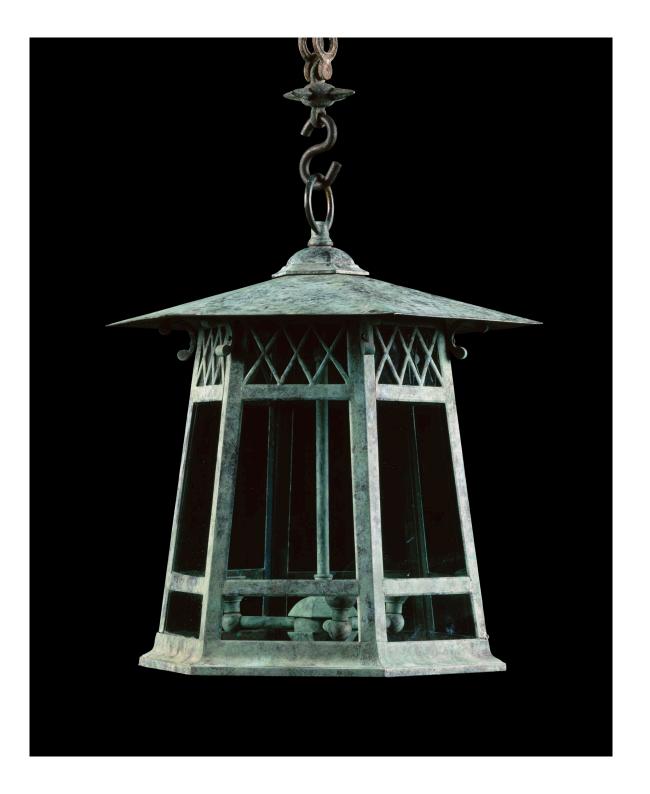

## Godwin

This tapered, hexagonal brass and copper lantern has a pagoda style roof with scrolled supports above a rustic fretwork band. The Oriental feel and uncluttered lines are typical of Aesthetic Movement which held that the Arts should convey a sensuous pleasure of their own rather than stand for any moral or social message. Shown here in a verdigris finish.

Dimensions

Height 15½ in (39.5cm)
Hood width 13¾ in (35cm) bottom width 11¾ in (30cm)