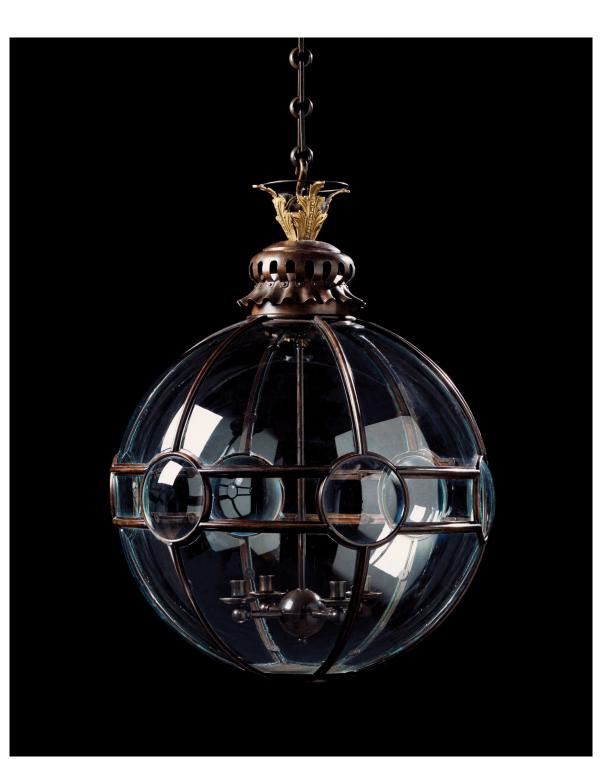

## **Convex Globe**

This fully glazed, spherical lantern with convex glass panels fitted around the meridian has a pierced heat duct, gadrooned decoration and a gilt leaf spray. The gilt brass elements add richness to the effect of electric or candle light. Shown here in a brown bronze finish.

Dimensions Height 31in (78.5cm) diameter 24in (61cm)