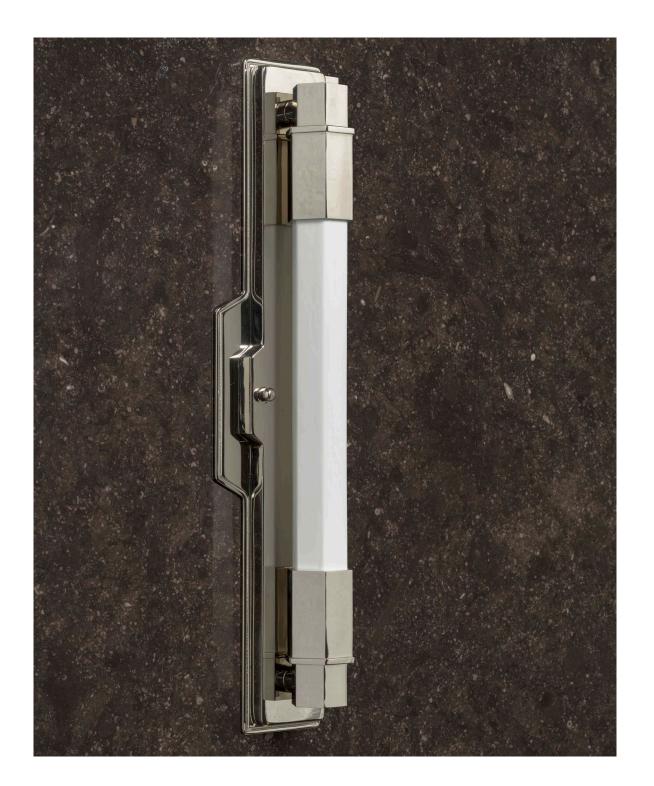

## Conroy with backplate (for US)

The Conroy, shown here with backplate (for US Junction Box), is a heavy brass fixture with a hand crafted central opaline glass shade that is of exceptional quality. Available in nickel and antique bronze finishes only. UL listed for Damp Location.

## Dimensions

Height 17in (43cm) width 3in (7.5cm) depth 2½in (6cm) Backplate height 17¼in (44cm) width 4¼in (11cm) depth ¼in (0.3cm)