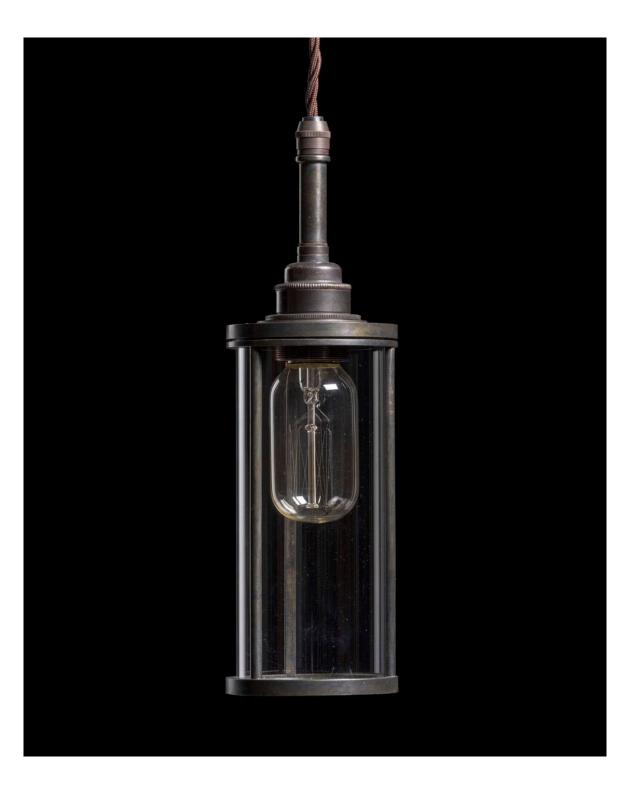

## Adler hanging light in Brown Bronze

A cylindrical lantern, inspired by the 1920s industrial era. Suspended from a ceiling canopy and fabric-encased wire. Shown here in the brown bronze finish.

Dimensions

Height 11in (28cm) diameter 3½in (8.5cm)

EU and UK specifications

E27 lampholder; 1  $\times$  60 watt MAX incandescent, carbon filament or LED equivalent lamp. Cable options: 3-core twisted braided; brown, black or silver. IP rating 20 available.