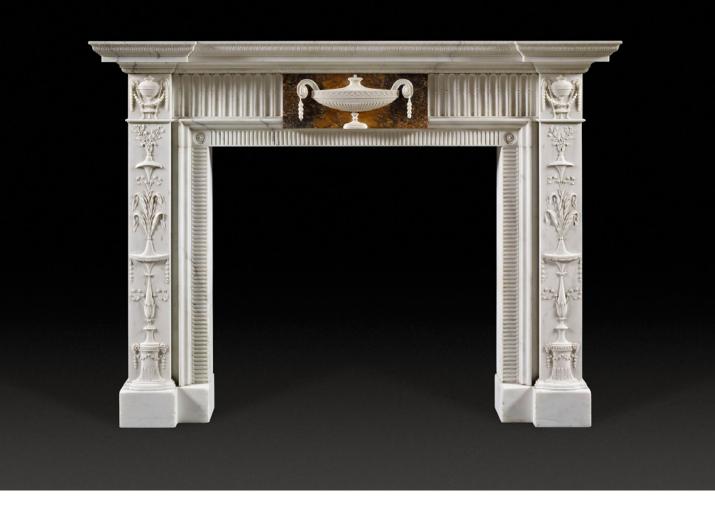

## G198

A Neoclassical style chimneypiece, in the Adam Wyatt manner, in statuary on Sienna marble. The breakfront, moulded shelf above the frieze which is centred with a tablet carved with tazza shaped, lidded urn in statuary on Sienna marble. This is flanked by bands of flutes; the blockings above the pilaster, arabesque decorated jambs with draped, circular urns on legged pedestals. The whole raised on foot blocks.

Dimensions

Height 56in (142.2cm) width 765/sin (194.6cm) Internal height 42in (106.7cm) width 44in (111.7cm)