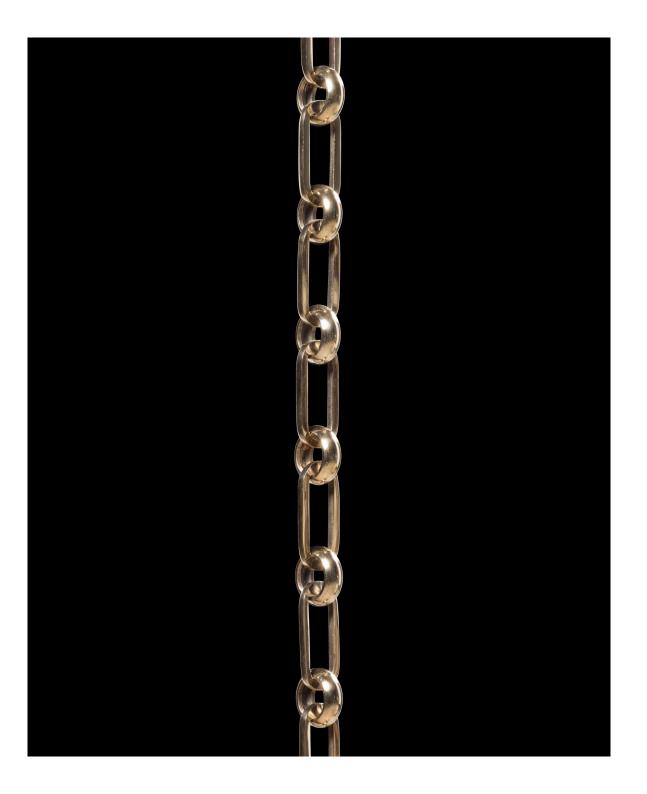

## Chain No. 12

Our range of brass decorative chains have been designed to give you the widest choice of styles and sizes with your lighting installations. With designs ranging from the 18th century to the present day, all brass pieces can be coloured in any of our twelve finishes. When suspending heavy loads using decorative cast chain, the preferred option is to run a thin reinforcing steel cable through or alongside the links which we can supply with the appropriate fixings. Please contact us for details of safe working loads and installation options. For heavy loads without extra support, we recommend using either our heavy-duty solid brass welded chains or brass coloured steel welded chains.

Dimensions

Link length 60mm, width 25mm